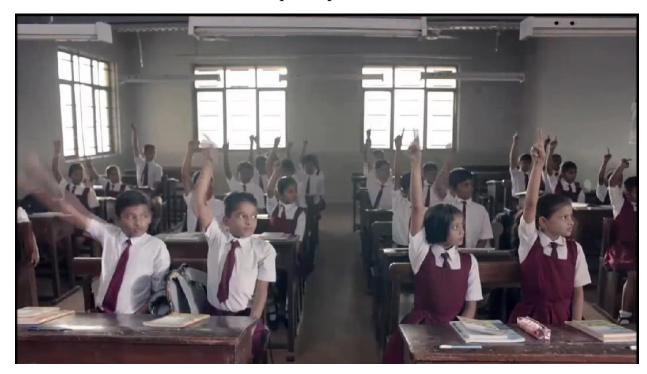

## GOVERNMENT POLYTECHNIC NAVSARI SSIP AWARENESS PROGRAM

Date: 18-12-2023

Today date 18-12-2023, Monday, SSIP team has arranged Mission Life program for 1st and 3rd and 5th semester student of Mechanical, Electrical and civil branch. Total 43 number of student have participated.