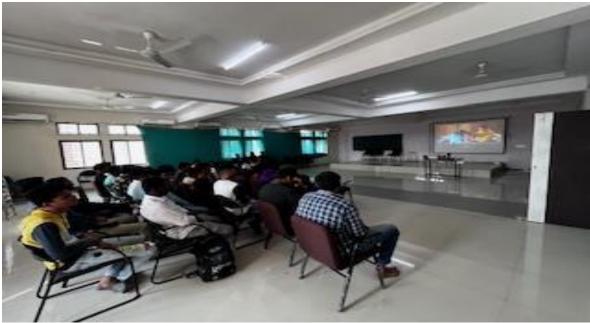

## GOVERNMENT POLYTECHNIC NAVSARI SSIP AWARENESS PROGRAM

Date: 18-12-2023

Today date 18-12-2023, Monday, SSIP team has arranged Mission Life program for 1st and 3rd and 5th semester student of Mechanical, Electrical and civil branch. Total 43 number of student have participated.