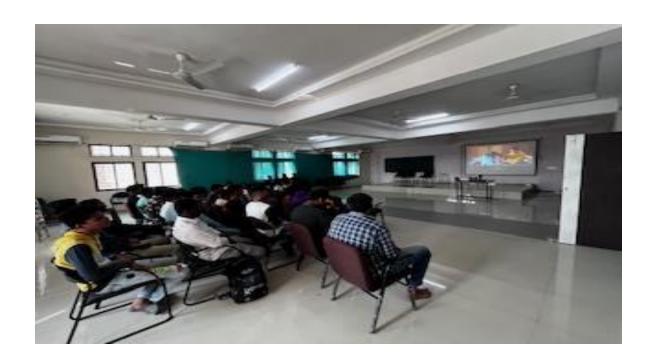

## GOVERNMENT POLYTECHNIC NAVSARI SSIP AWARENESS PROGRAM

Date: 18-12-2023

Today date 18-12-2023, Monday, SSIP team has arranged Mission Life program for 1st and 3rd and 5th semester student of Mechanical, Electrical and civil branch. Total 43 number of student have participated.